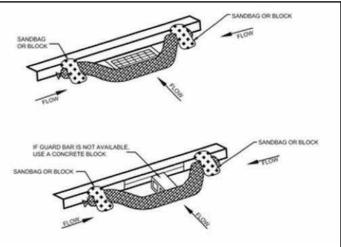

SILT SOCK SEDIMENT CONTROL BARRIER - NTS

**GEOTEXTILE SEDIMENT CONTROL BARRIER - NTS** 

SOIL CONSERVATION NOTES:

\* PROVIDE TEMPORARY SEDIMENT CONTROL BARRIER AS SHOWN ON PLAN TO ANY CLEARING OR EXCAVATION ON THE PROJECT SITE TO ENSURE THE CAPTURE OF ANY WATER BOURNE MATERIALGENERATED FROM SITE.

\* MAINTAIN SEDIMENT CONTROL BARRIER THROUGHOUT CONSTRUCTION.

 $^{\star}$  OTHER METHODS OF SEDIMENT CONTROL MAY BE REQUIRED BY COUNCIL AND SHALL BE COMPLIED WITH.

EXAMPLE OF TREE PROTECTION FENCING - NTS