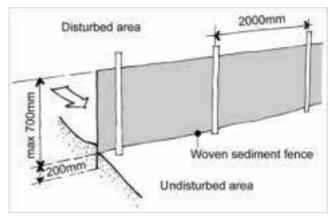

SILT SOCK SEDIMENT CONTROL BARRIER - NTS

**GEOTEXTILE SEDIMENT CONTROL BARRIER - NTS** 

SOIL CONSERVATION NOTES:

\* PROVIDE TEMPORARY SEDIMENT CONTROL BARRIER AS SHOWN ON PLAN TO ANY CLEARING OR EXCAVATION ON THE PROJECT SITE TO ENSURE THE CAPTURE OF ANY WATER BOURNE MATERIALGENERATED FROM SITE.

\* MAINTAIN SEDIMENT CONTROL BARRIER THROUGHOUT CONSTRUCTION.

 $^{\star}$  OTHER METHODS OF SEDIMENT CONTROL MAY BE REQUIRED BY COUNCIL AND SHALL BE COMPLIED WITH.

EXAMPLE OF TREE PROTECTION FENCING - NTS