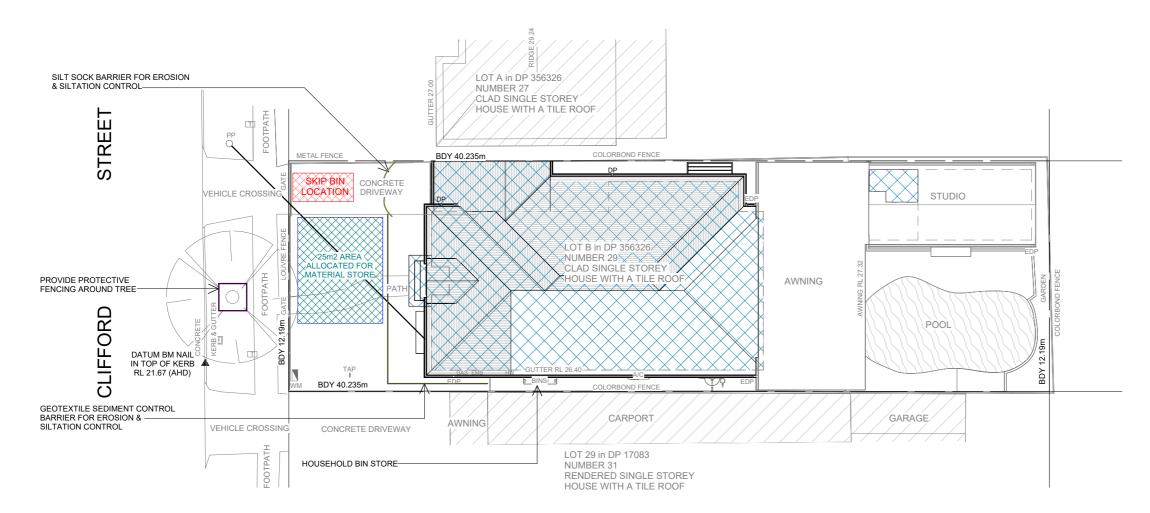

## LEGEND:

EDP - EXISTING DOWNPIPE

- EDP REMOVE AND CAP EXISTING DOWNPIPE
- DP PROPOSED DOWNPIPE
- (S) EXISTING AND PROPOSED SMOKE ALARM TO COMPLY WITH AS 3786 & NCC VOLUME TWO PART 9.5 - TO BE INTER-CONNECTED TO CONSUMER MAINS
- EMB ELECTRICAL METERBOX
- WATER METER
- + RELOCATE EXISTING TAP
- + EXISTING TAP

## NOTE: EXISTING ON SITE TOILET FACILITIES ARE AVAILABLE

| 1 Erosion & Se<br>1 1 : 200                                                                              | diment C | ontrol                                                   |        | DA ON<br>* FIGUF<br>* CHEC<br>* EXTEI                                   |
|----------------------------------------------------------------------------------------------------------|----------|----------------------------------------------------------|--------|-------------------------------------------------------------------------|
| EVILIDING DESIGNERS<br>AUSTRALIA<br>BUILDING DESIGNERS<br>ASSOCIATION OF ADSTRALIA<br>Member no. 2109-16 | NORTH    | For: Mr & Mrs Brennan<br>At: 29 Clifford Street, Panania | ISSUE: | Site Mar<br>Control F<br>Project numb<br>Date<br>Drawn by<br>Checked by |

SILT SOCK SEDIMENT CONTROL BARRIER - NTS

**GEOTEXTILE SEDIMENT CONTROL BARRIER - NTS** 

SOIL CONSERVATION NOTES:

\* PROVIDE TEMPORARY SEDIMENT CONTROL BARRIER AS SHOWN ON PLAN TO ANY CLEARING OR EXCAVATION ON THE PROJECT SITE TO ENSURE THE CAPTURE OF ANY WATER BOURNE MATERIALGENERATED FROM SITE.

\* MAINTAIN SEDIMENT CONTROL BARRIER THROUGHOUT CONSTRUCTION.

 $^{\star}$  OTHER METHODS OF SEDIMENT CONTROL MAY BE REQUIRED BY COUNCIL AND SHALL BE COMPLIED WITH.

EXAMPLE OF TREE PROTECTION FENCING - NTS