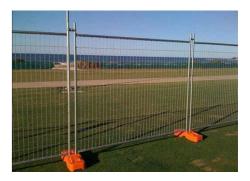

\* MAINTAIN SEDIMENT CONTROL BARRIER THROUGHOUT CONSTRUCTION.

 $^{\star}$  OTHER METHODS OF SEDIMENT CONTROL MAY BE REQUIRED BY COUNCIL AND SHALL BE COMPLIED WITH.

EXAMPLE OF TREE PROTECTION FENCING - NTS